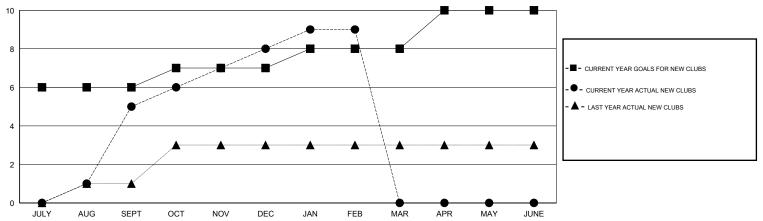

| 160                | 384                                 | 308                | 76               |
| OCT/NOV/DEC   | 1                | 3                 | 3                | 0                | OCT/NOV/DEC           | 55                 | 236                                 | 258                | -22              |
| JAN/FEB/MAR   | 1                | 1                 | 0                | 1                | JAN/FEB/MAR           | 60                 | 68                                  | 89                 | -21              |
| APR/MAY/JUNE  | 2                | 0                 | 0                | 0                | APR/MAY/JUNE          | 75                 | 0                                   | 0                  | 0                |

#### GOALS AND ACTUAL NEW CLUBS CUMULATIVE



#### GOALS AND ACTUAL MEMBERS CUMULATIVE



| DROPPED CLUBS: 3  DROPPED MEMBERS |                 | 78 CLUBS OF 94 ADDED 1 OR MORE<br>NEW MEMBERS | GENDER DISTRIBUTION  MALE 4,472 (73.26%)  FEMALE 1,632 (26.74%) |                |
|-----------------------------------|-----------------|-----------------------------------------------|-----------------------------------------------------------------|----------------|
| DECEASED CLUB CANCELLED OTHER     | 8<br>114<br>533 | CLICK HERE FOR HEALTH ASSESSMENT DATA         | FAMILY UNIT MEMBERS HEAD OF HOUSEHOLD                           | 3,271<br>1,271 |
| TOTAL                             | 655             |                                               | NON-HEAD OF HOUSEHOLD                                           | 2,000          |