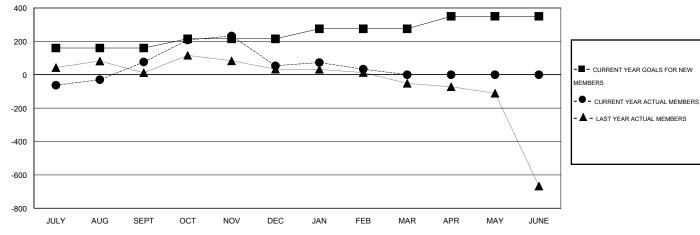

#### GOALS AND ACTUAL MEMBERS CUMULATIVE

| DROPPED CLUBS: 3  DROPPED MEMBERS |                 | 78 CLUBS OF 94 ADDED 1 OR MORE<br>NEW MEMBERS | GENDER DISTRIBUTION  MALE 4,472 (73.26%)  FEMALE 1,632 (26.74%) |                |
|-----------------------------------|-----------------|-----------------------------------------------|-----------------------------------------------------------------|----------------|
| DECEASED CLUB CANCELLED OTHER     | 8<br>114<br>533 | CLICK HERE FOR HEALTH ASSESSMENT DATA         | FAMILY UNIT MEMBERS HEAD OF HOUSEHOLD                           | 3,271<br>1,271 |
| TOTAL                             | 655             |                                               | NON-HEAD OF HOUSEHOLD                                           | 2,000          |